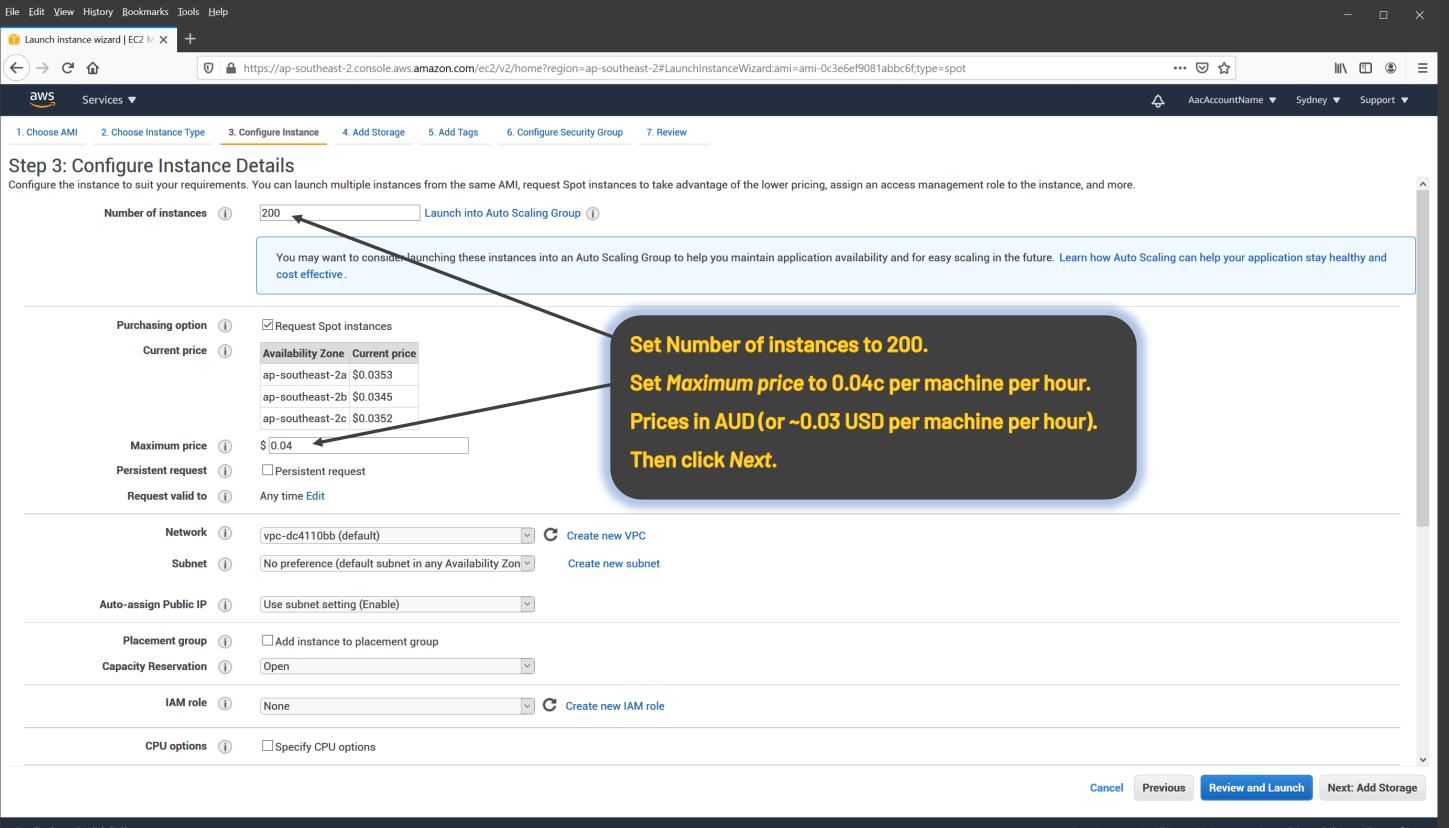

## **TOPAS-Academic Version 7 - Cloud Computing**

Tutorial - solving protein 2wfi

using 200 Virtual Machines

by Alan A Coelho, 11th October 2020

Data from Protein Data Bank

```
Include_Charge_Flipping
verbose 1
charge_flipping
  cf_hkl_file sf.cif
   space_group P212121
  a 37.544
b 65.144
   c 69.680
   fraction_reflections_weak 0.5
      add_to_phases_of_weak_reflections = Rand(-180, 180)
   fraction_density_to_flip 0.97
     scale_flipped 0.2
   flip_regime_2 = Sine_Wave(10 / 4, -2, 2, 10);
   symmetry_obey_0_to_1 0.25 find_origin 0
   pick_atoms
      pick_fwhm 5
      choose_randomly = If(Or(Cycle_Iter == 0, Mod(Cycle_Iter, 50)), 0, 15);
      with_symmetry 1
      insert 10
   ATP(1000, 1)
   load f_atom_type f_atom_quantity
         C = 929 4;
```