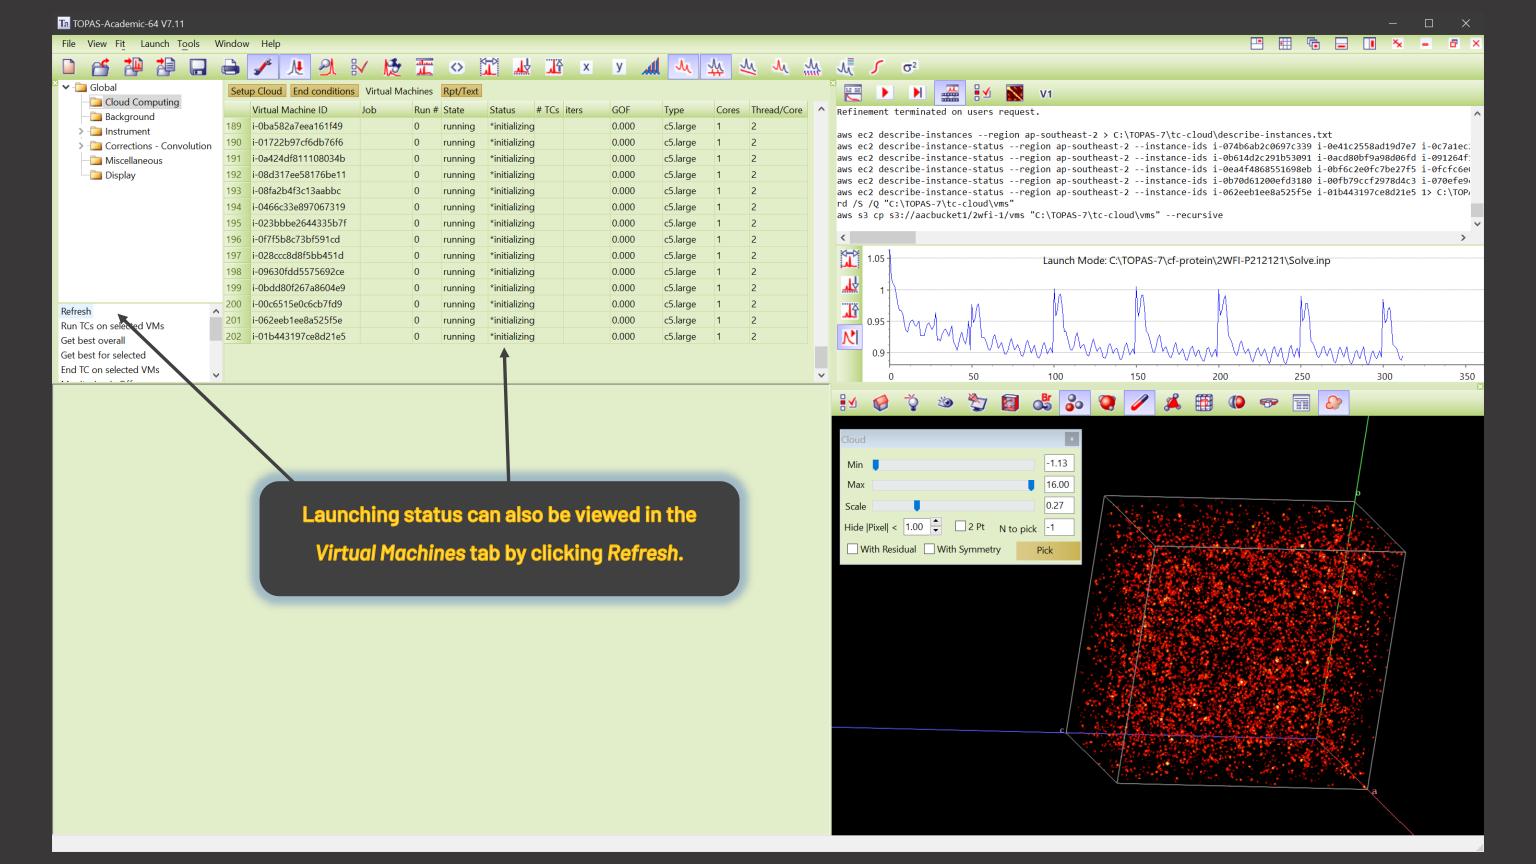

local computer then add these lines to the INP file.

ATP(1000, 1)

load f\_atom\_type f\_atom\_quantity

Mg = 2 4; 0 = 710 4; S = 15 4;

Running more than one job at a time.

Version 7.12 includes a *Hide selected VMs* option. This option can be used to hide VMs; the hidden VMs are placed in the *Hidden Machines* tab. This allows for easy manipulation of machines when running multiple jobs. For example, 200 VMs can be running Job-1 and, at the same time, another 200 machines could be running Job-2. Whilst working on Job-2, the VMs of Job-1 could be hidden; this simplifies the viewing and selecting of Job-2's VMs.