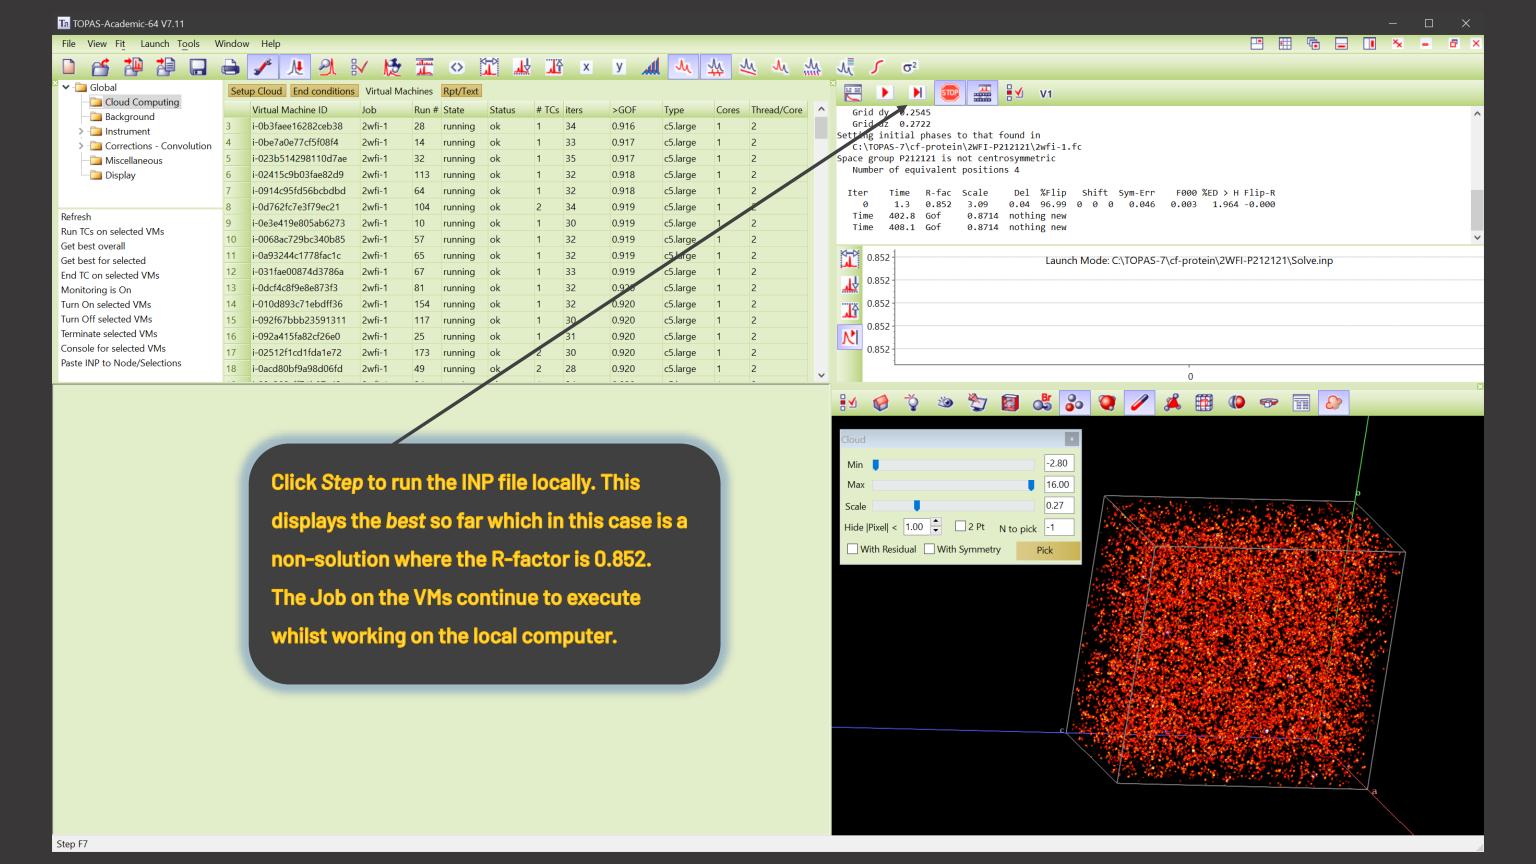

local computer then add these lines to the INP file.

ATP(1000, 1)

load f\_atom\_type f\_atom\_quantity

Mg = 2 4; 0 = 710 4; S = 15 4;

Running more than one job at a time.

Version 7.12 includes a *Hide selected VMs* option. This option can be used to hide VMs; the hidden VMs are placed in the *Hidden Machines* tab. This allows for easy manipulation of machines when running multiple jobs. For example, 200 VMs can be running Job-1 and, at the same time, another 200 machines could be running Job-2. Whilst working on Job-2, the VMs of Job-1 could be hidden; this simplifies the viewing and selecting of Job-2's VMs.