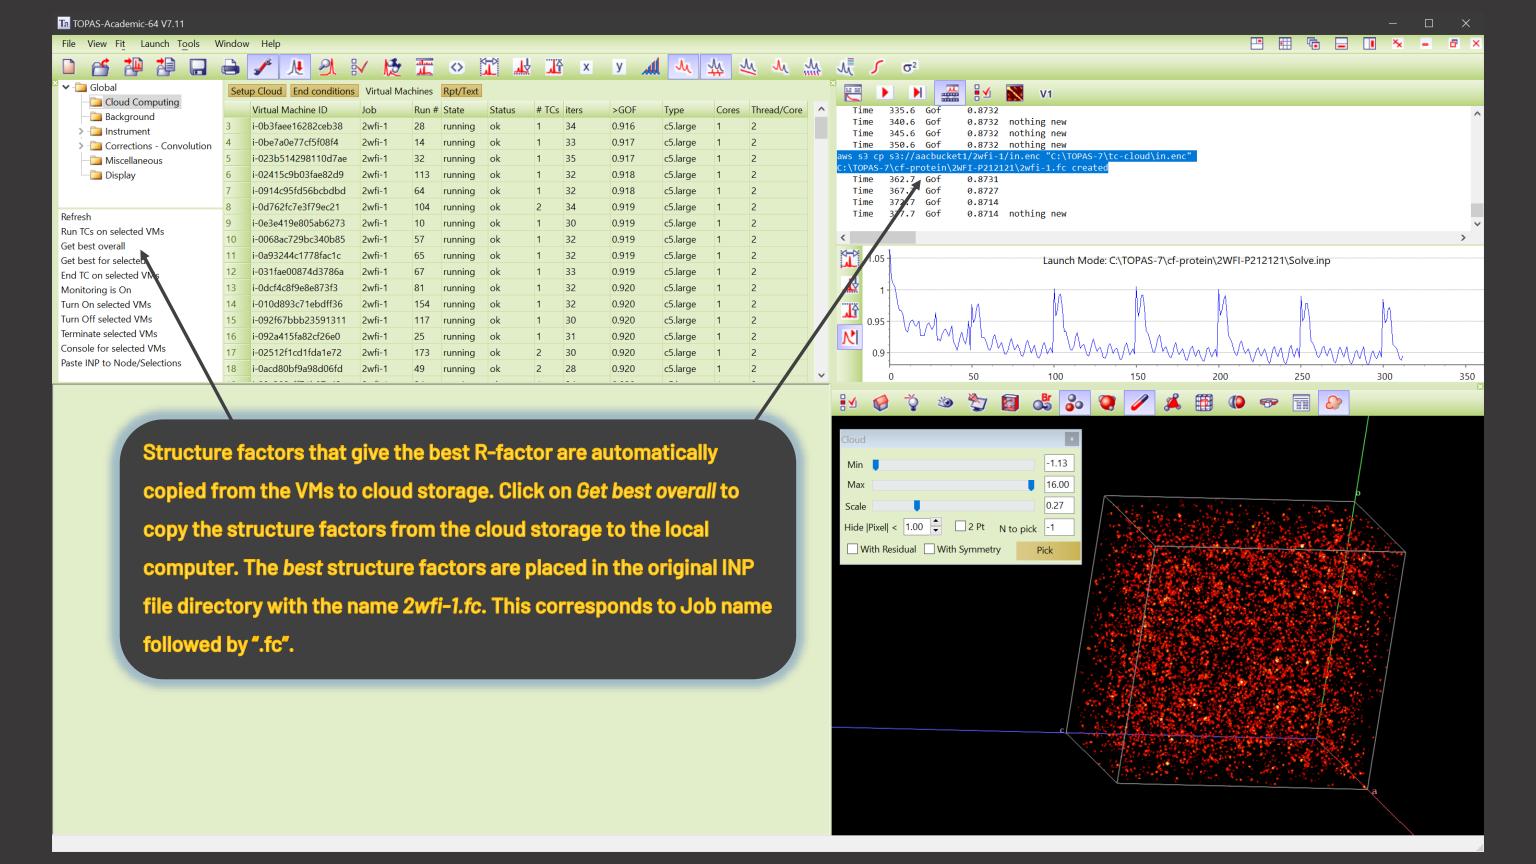

- · Learn about AWS Free Usage Tier
- Amazon EC2: Discussion Forum

```
Solve.inp - Epsilon
                                                                                                                                                                                                                                 - □ X
Include_Charge_Flipping
verbose 1
charge_flipping
   cf_hkl_file sf.cif
   space_group P212121
   a 37.544
b 65.144
   c 69.680
   #ifndef CLOUD_
      set_initial_phases_to 2wfi-1.fc
randomize_initial_phases_by = 0;
   fraction_reflections_weak 0.5
      add_to_phases_of_weak_reflections = Rand(-180, 180)
   fraction_density_to_flip 0.97
scale_flipped 0.2
   flip_regime_2 = Sine_Wave(10 / 4, -2, 2, 10);
   symmetry_obey_0_to_1 0.25 find_origin 0
   pick_atoms *
      pick_fwhm 5
choose_randomly = If(Or(Cycle_Iter == 0, Mod(Cycle_Iter, 50)), 0, 15);
                                                                                                            To see the best solution on the
      with_symmetry 1
```

local computer then add these lines to the INP file.

ATP(1000, 1)

load f\_atom\_type f\_atom\_quantity

Mg = 2 4; 0 = 710 4; S = 15 4;

Running more than one job at a time.

Version 7.12 includes a *Hide selected VMs* option. This option can be used to hide VMs; the hidden VMs are placed in the *Hidden Machines* tab. This allows for easy manipulation of machines when running multiple jobs. For example, 200 VMs can be running Job-1 and, at the same time, another 200 machines could be running Job-2. Whilst working on Job-2, the VMs of Job-1 could be hidden; this simplifies the viewing and selecting of Job-2's VMs.