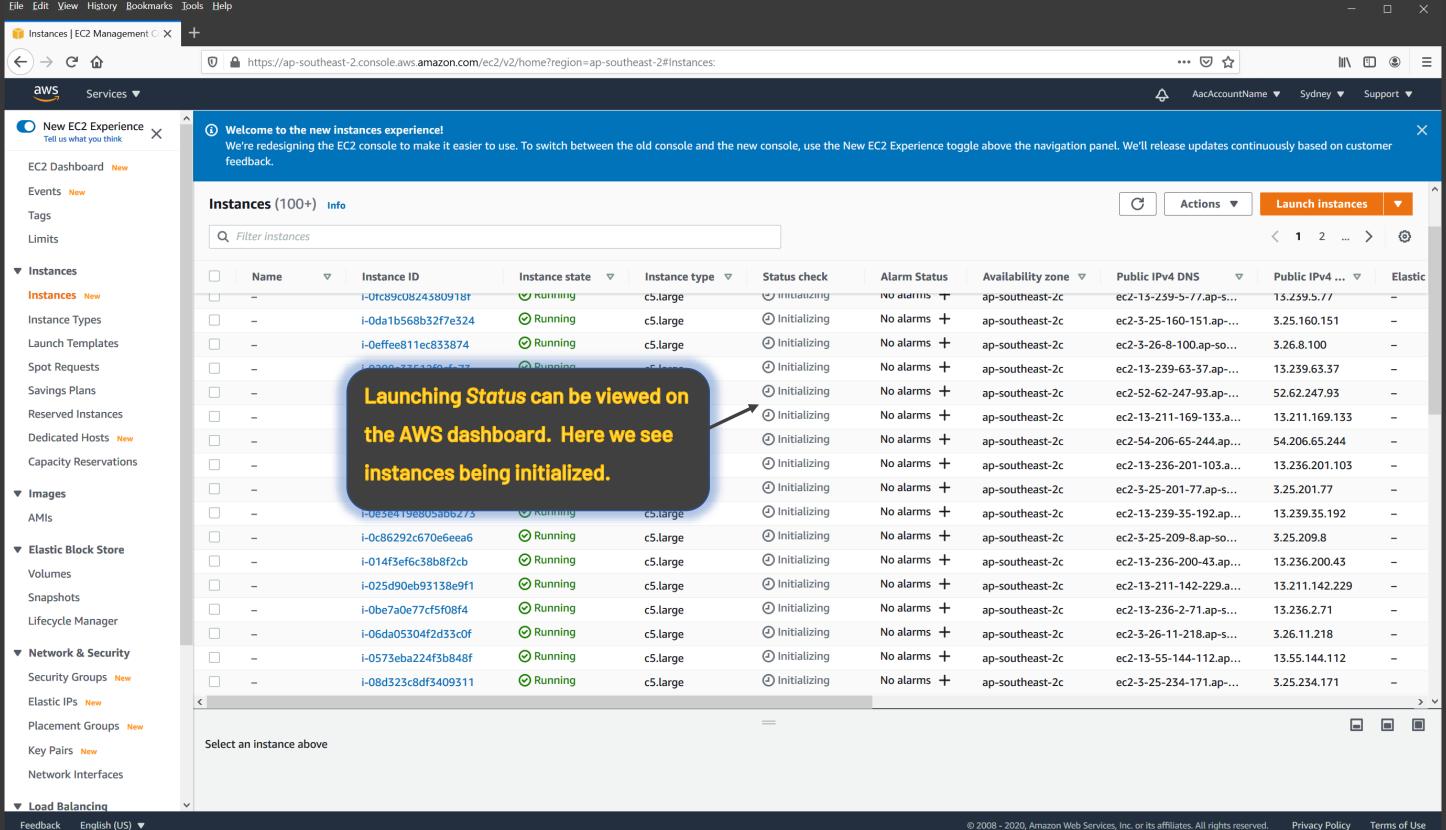

## How to connect to your instances

Your instances are launching, and it may take a few minutes until they are in the running state, when they will be ready for you to use. Usage hours on your new instances will start immediately and continue to accrue until you stop or terminate your instances.

Click View Instances to monitor your instances' status. Once your instances are in the running state, you can connect to them from the Instances screen. Find out how to connect to your instances.

- ▼ Here are some helpful resources to get you started
- How to connect to your Linux instance
- Amazon EC2: User Guide