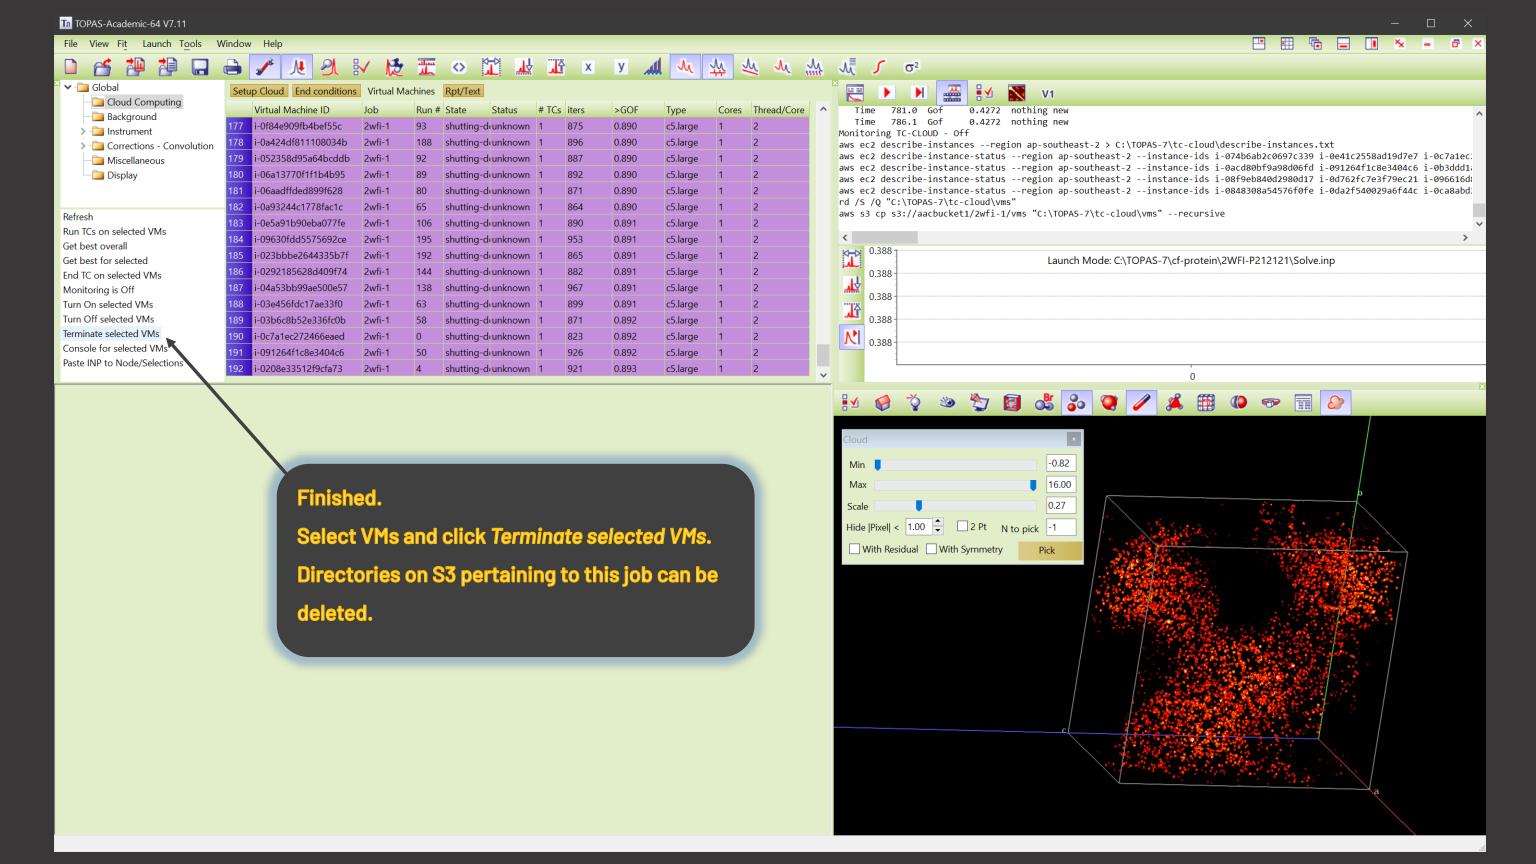

.cif
   space_group P212121
   a 37.544
b 65.144
   c 69.680
   #ifndef CLOUD_
      set_initial_phases_to 2wfi-1.fc
randomize_initial_phases_by = 0;
   fraction_reflections_weak 0.5
      add_to_phases_of_weak_reflections = Rand(-180, 180)
   fraction_density_to_flip 0.97
scale_flipped 0.2
   flip_regime_2 = Sine_Wave(10 / 4, -2, 2, 10);
   symmetry_obey_0_to_1 0.25 find_origin 0
   pick_atoms *
      pick_fwhm 5
choose_randomly = If(Or(Cycle_Iter == 0, Mod(Cycle_Iter, 50)), 0, 15);
                                                                                                            To see the best solution on the
      with_symmetry 1
```

local computer then add these lines to the INP file.

ATP(1000, 1)

load f\_atom\_type f\_atom\_quantity

Mg = 2 4; 0 = 710 4; S = 15 4;













Running more than one job at a time.

Version 7.12 includes a *Hide selected VMs* option. This option can be used to hide VMs; the hidden VMs are placed in the *Hidden Machines* tab. This allows for easy manipulation of machines when running multiple jobs. For example, 200 VMs can be running Job-1 and, at the same time, another 200 machines could be running Job-2. Whilst working on Job-2, the VMs of Job-1 could be hidden; this simplifies the viewing and selecting of Job-2's VMs.

Note, a particular VM can only be assigned to one job at a time.