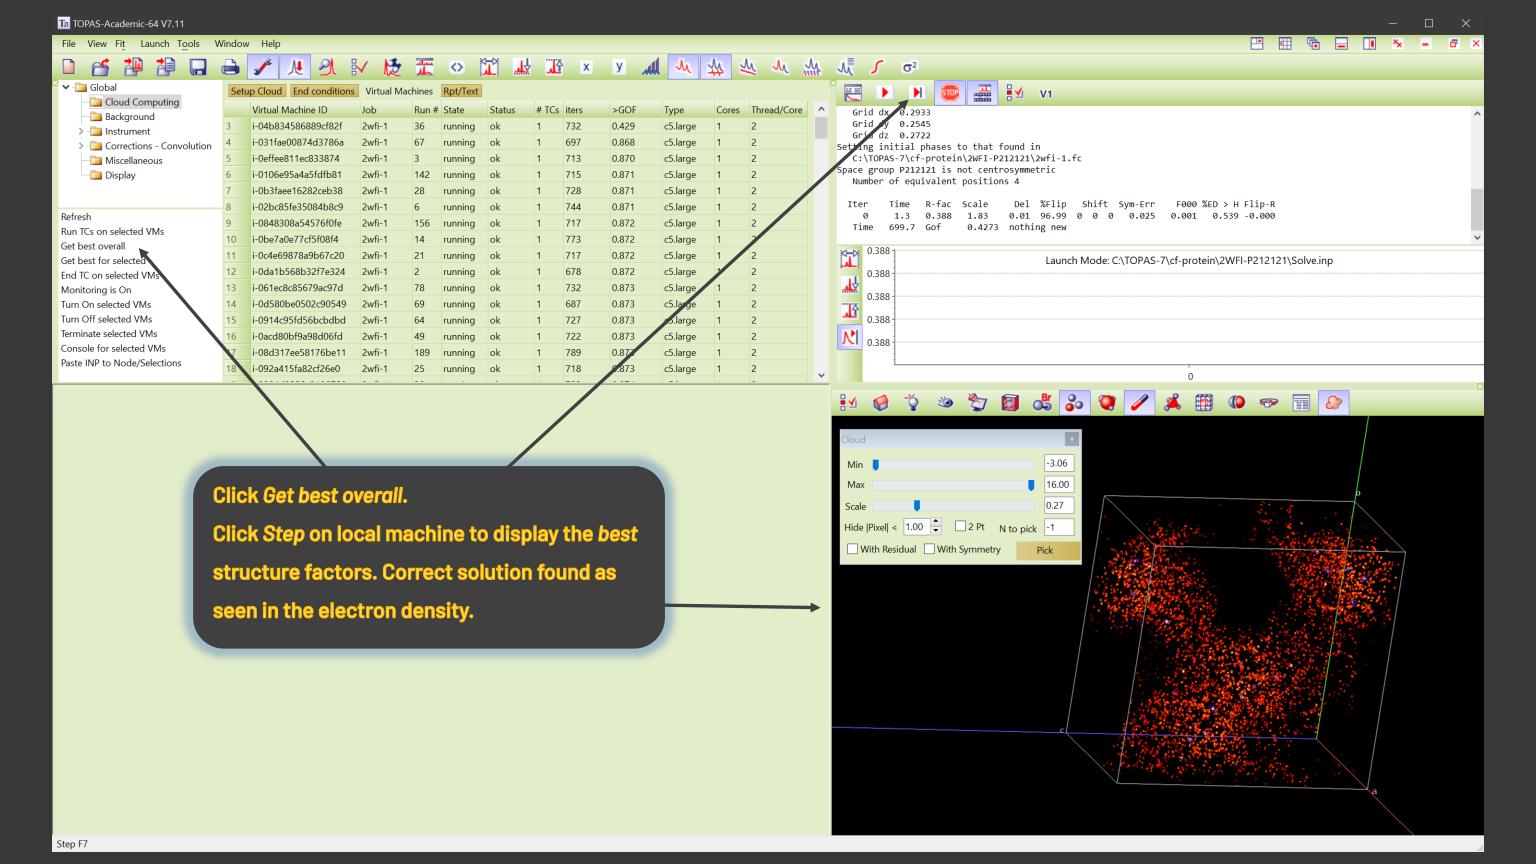

local computer then add these lines to the INP file.

ATP(1000, 1)

load f\_atom\_type f\_atom\_quantity

Mg = 2 4; 0 = 710 4; S = 15 4;

Running more than one job at a time.

Version 7.12 includes a *Hide selected VMs* option. This option can be used to hide VMs; the hidden VMs are placed in the *Hidden Machines* tab. This allows for easy manipulation of machines when running multiple jobs. For example, 200 VMs can be running Job-1 and, at the same time, another 200 machines could be running Job-2. Whilst working on Job-2, the VMs of Job-1 could be hidden; this simplifies the viewing and selecting of Job-2's VMs.