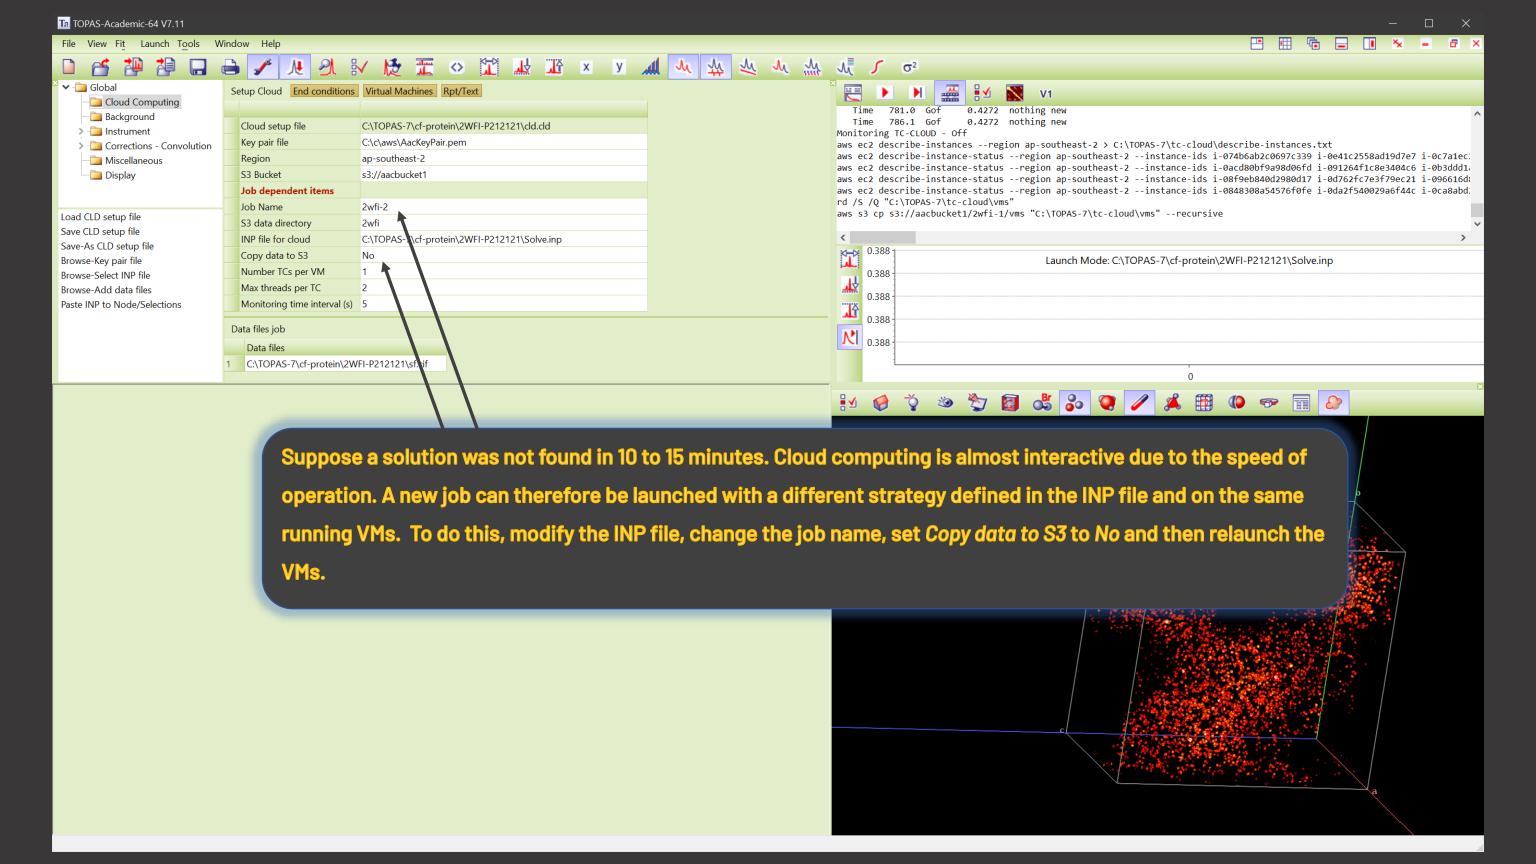

local computer then add these lines to the INP file.

ATP(1000, 1)

load f\_atom\_type f\_atom\_quantity

Mg = 2 4; 0 = 710 4; S = 15 4;

Running more than one job at a time.

Version 7.12 includes a *Hide selected VMs* option. This option can be used to hide VMs; the hidden VMs are placed in the *Hidden Machines* tab. This allows for easy manipulation of machines when running multiple jobs. For example, 200 VMs can be running Job-1 and, at the same time, another 200 machines could be running Job-2. Whilst working on Job-2, the VMs of Job-1 could be hidden; this simplifies the viewing and selecting of Job-2's VMs.