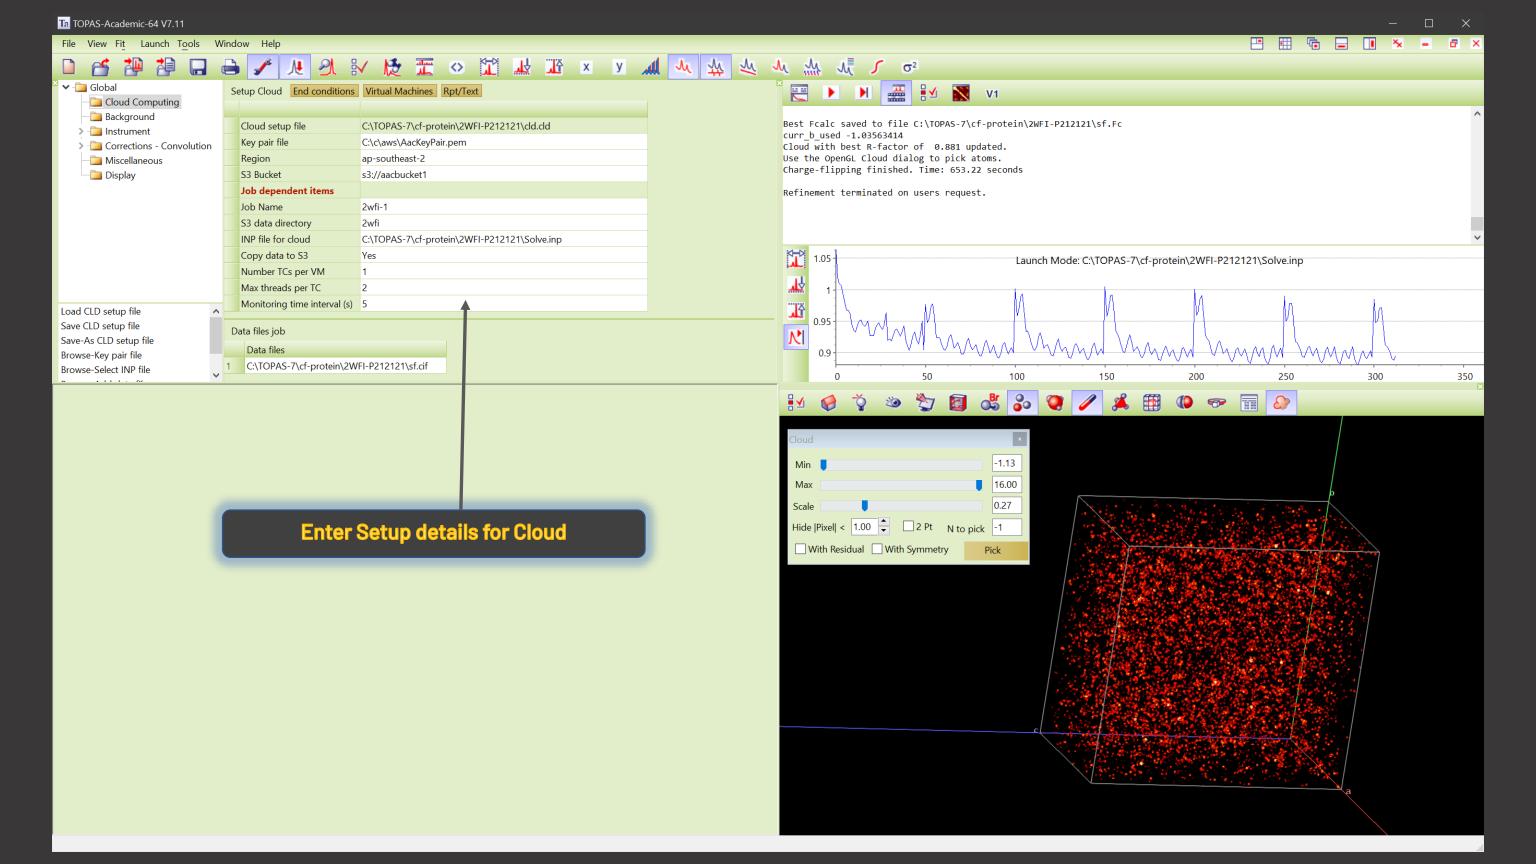

local computer then add these lines to the INP file.

ATP(1000, 1)

load f\_atom\_type f\_atom\_quantity

Mg = 2 4; 0 = 710 4; S = 15 4;

Running more than one job at a time.

Version 7.12 includes a *Hide selected VMs* option. This option can be used to hide VMs; the hidden VMs are placed in the *Hidden Machines* tab. This allows for easy manipulation of machines when running multiple jobs. For example, 200 VMs can be running Job-1 and, at the same time, another 200 machines could be running Job-2. Whilst working on Job-2, the VMs of Job-1 could be hidden; this simplifies the viewing and selecting of Job-2's VMs.