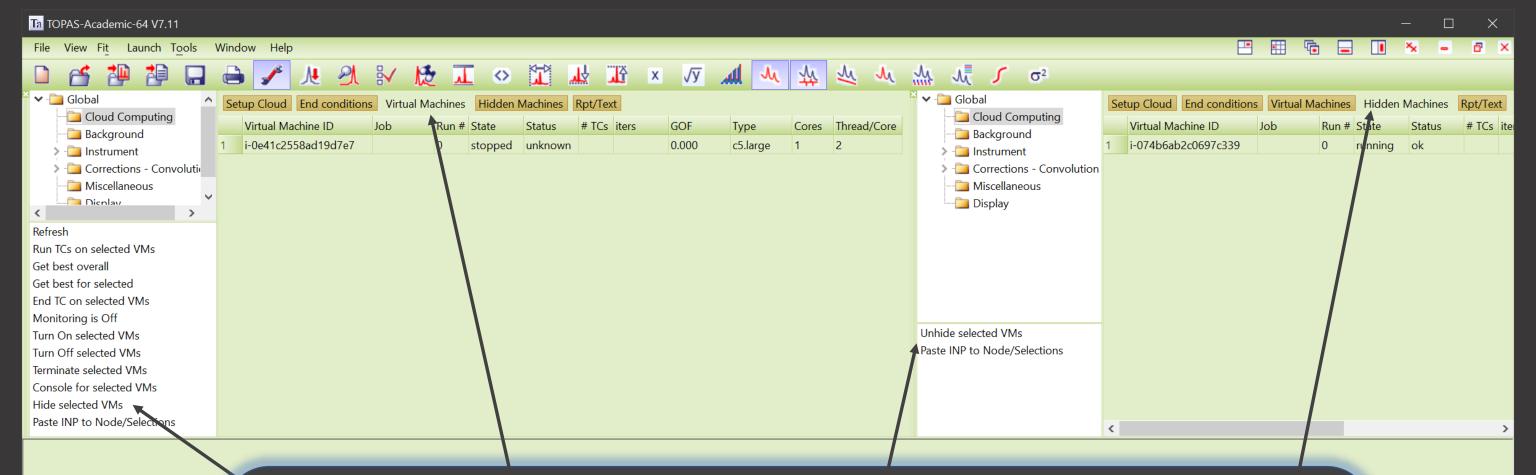

local computer then add these lines to the INP file.

ATP(1000, 1)

load f\_atom\_type f\_atom\_quantity

Mg = 2 4; 0 = 710 4; S = 15 4;

Running more than one job at a time.

Version 7.12 includes a *Hide selected VMs* option. This option can be used to hide VMs; the hidden VMs are placed in the *Hidden Machines* tab. This allows for easy manipulation of machines when running multiple jobs. For example, 200 VMs can be running Job-1 and, at the same time, another 200 machines could be running Job-2. Whilst working on Job-2, the VMs of Job-1 could be hidden; this simplifies the viewing and selecting of Job-2's VMs.

Note, a particular VM can only be assigned to one job at a time.