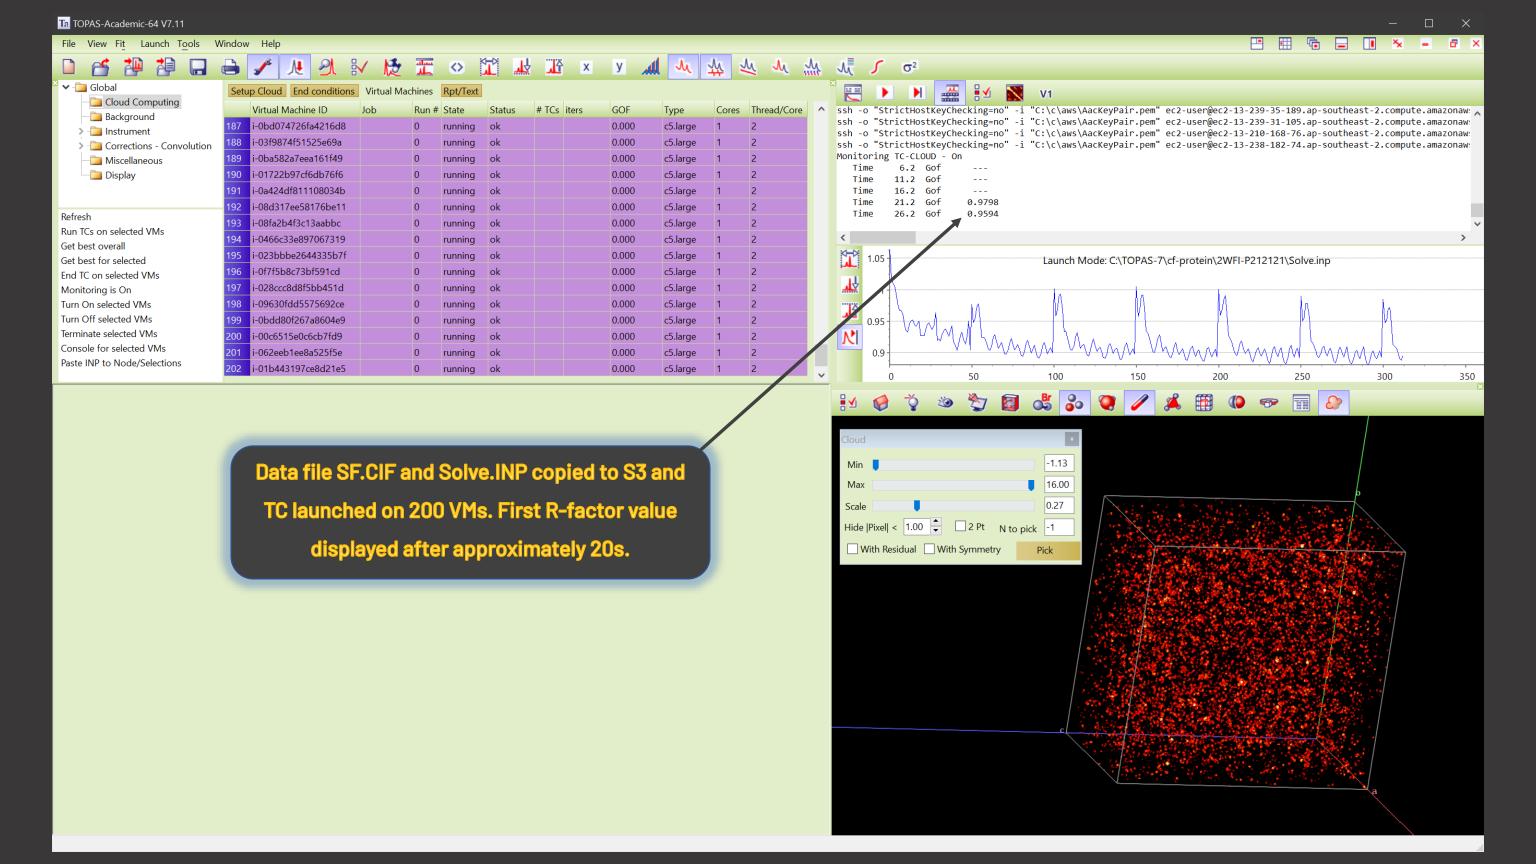

## **TOPAS-Academic Version 7 - Cloud Computing**

Tutorial - solving protein 2wfi

using 200 Virtual Machines

by Alan A Coelho, 11th October 2020

Data from Protein Data Bank

```
Include_Charge_Flipping
verbose 1
charge_flipping
  cf_hkl_file sf.cif
   space_group P212121
  a 37.544
b 65.144
   c 69.680
   fraction_reflections_weak 0.5
      add_to_phases_of_weak_reflections = Rand(-180, 180)
   fraction_density_to_flip 0.97
     scale_flipped 0.2
   flip_regime_2 = Sine_Wave(10 / 4, -2, 2, 10);
   symmetry_obey_0_to_1 0.25 find_origin 0
   pick_atoms
      pick_fwhm 5
      choose_randomly = If(Or(Cycle_Iter == 0, Mod(Cycle_Iter, 50)), 0, 15);
      with_symmetry 1
      insert 10
   ATP(1000, 1)
   load f_atom_type f_atom_quantity
         C = 929 4;
```