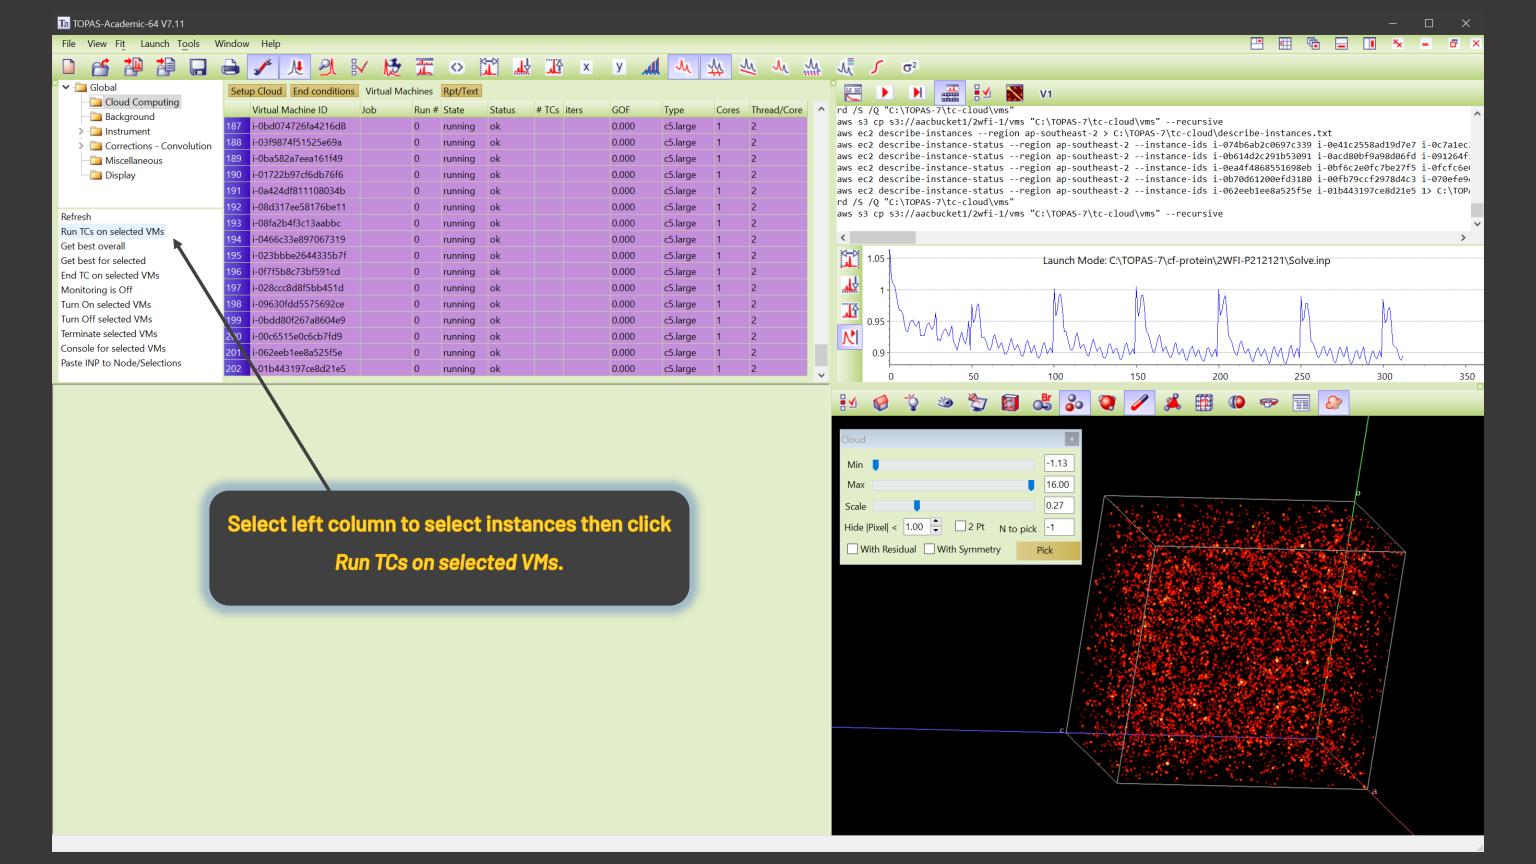

## **TOPAS-Academic Version 7 - Cloud Computing**

Tutorial - solving protein 2wfi

using 200 Virtual Machines

by Alan A Coelho, 11th October 2020

Data from Protein Data Bank

```
Include_Charge_Flipping
verbose 1
charge_flipping
  cf_hkl_file sf.cif
   space_group P212121
  a 37.544
b 65.144
   c 69.680
   fraction_reflections_weak 0.5
      add_to_phases_of_weak_reflections = Rand(-180, 180)
   fraction_density_to_flip 0.97
     scale_flipped 0.2
   flip_regime_2 = Sine_Wave(10 / 4, -2, 2, 10);
   symmetry_obey_0_to_1 0.25 find_origin 0
   pick_atoms
      pick_fwhm 5
      choose_randomly = If(Or(Cycle_Iter == 0, Mod(Cycle_Iter, 50)), 0, 15);
      with_symmetry 1
      insert 10
   ATP(1000, 1)
   load f_atom_type f_atom_quantity
         C = 929 4;
```