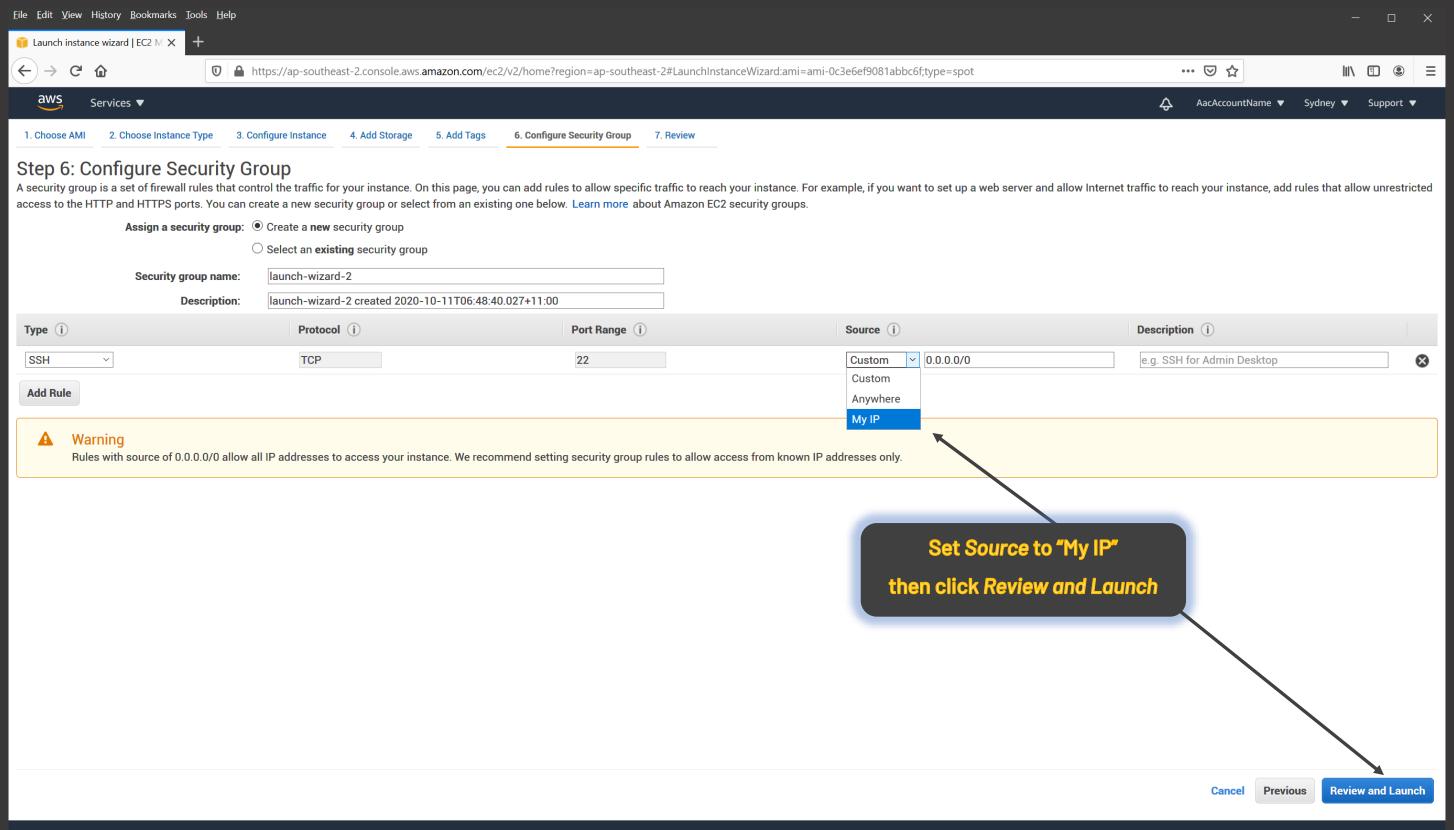

## **TOPAS-Academic Version 7 - Cloud Computing**

Tutorial - solving protein 2wfi

using 200 Virtual Machines

by Alan A Coelho, 11th October 2020

Data from Protein Data Bank

```
Include_Charge_Flipping
verbose 1
charge_flipping
  cf_hkl_file sf.cif
   space_group P212121
  a 37.544
b 65.144
   c 69.680
   fraction_reflections_weak 0.5
      add_to_phases_of_weak_reflections = Rand(-180, 180)
   fraction_density_to_flip 0.97
     scale_flipped 0.2
   flip_regime_2 = Sine_Wave(10 / 4, -2, 2, 10);
   symmetry_obey_0_to_1 0.25 find_origin 0
   pick_atoms
      pick_fwhm 5
      choose_randomly = If(Or(Cycle_Iter == 0, Mod(Cycle_Iter, 50)), 0, 15);
      with_symmetry 1
      insert 10
   ATP(1000, 1)
   load f_atom_type f_atom_quantity
         C = 929 4;
```