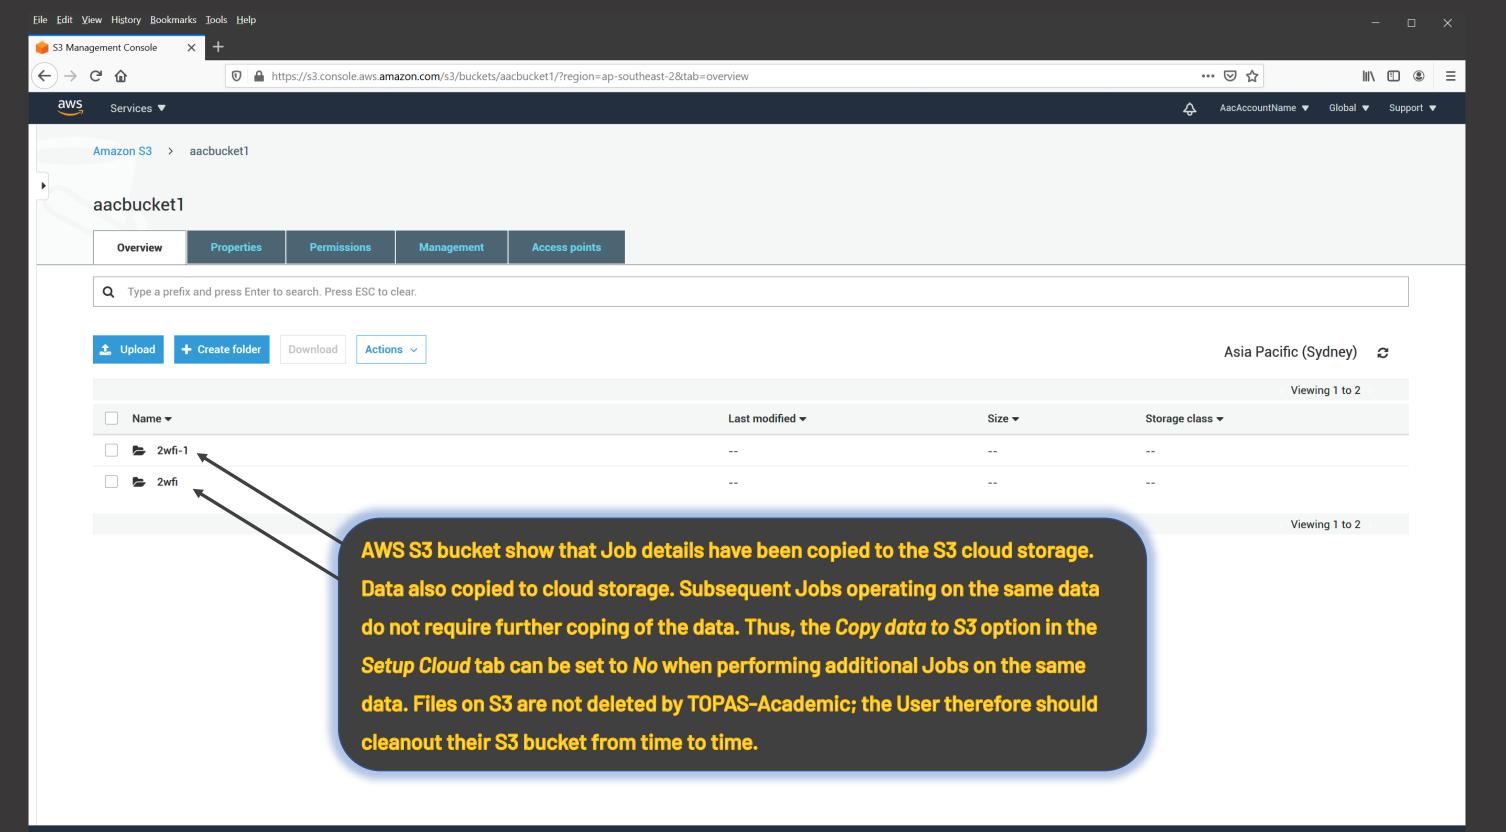

## **TOPAS-Academic Version 7 - Cloud Computing**

Tutorial - solving protein 2wfi

using 200 Virtual Machines

by Alan A Coelho, 11th October 2020

Data from Protein Data Bank

```
Include_Charge_Flipping
verbose 1
charge_flipping
  cf_hkl_file sf.cif
   space_group P212121
  a 37.544
b 65.144
   c 69.680
   fraction_reflections_weak 0.5
      add_to_phases_of_weak_reflections = Rand(-180, 180)
   fraction_density_to_flip 0.97
     scale_flipped 0.2
   flip_regime_2 = Sine_Wave(10 / 4, -2, 2, 10);
   symmetry_obey_0_to_1 0.25 find_origin 0
   pick_atoms
      pick_fwhm 5
      choose_randomly = If(Or(Cycle_Iter == 0, Mod(Cycle_Iter, 50)), 0, 15);
      with_symmetry 1
      insert 10
   ATP(1000, 1)
   load f_atom_type f_atom_quantity
         C = 929 4;
```