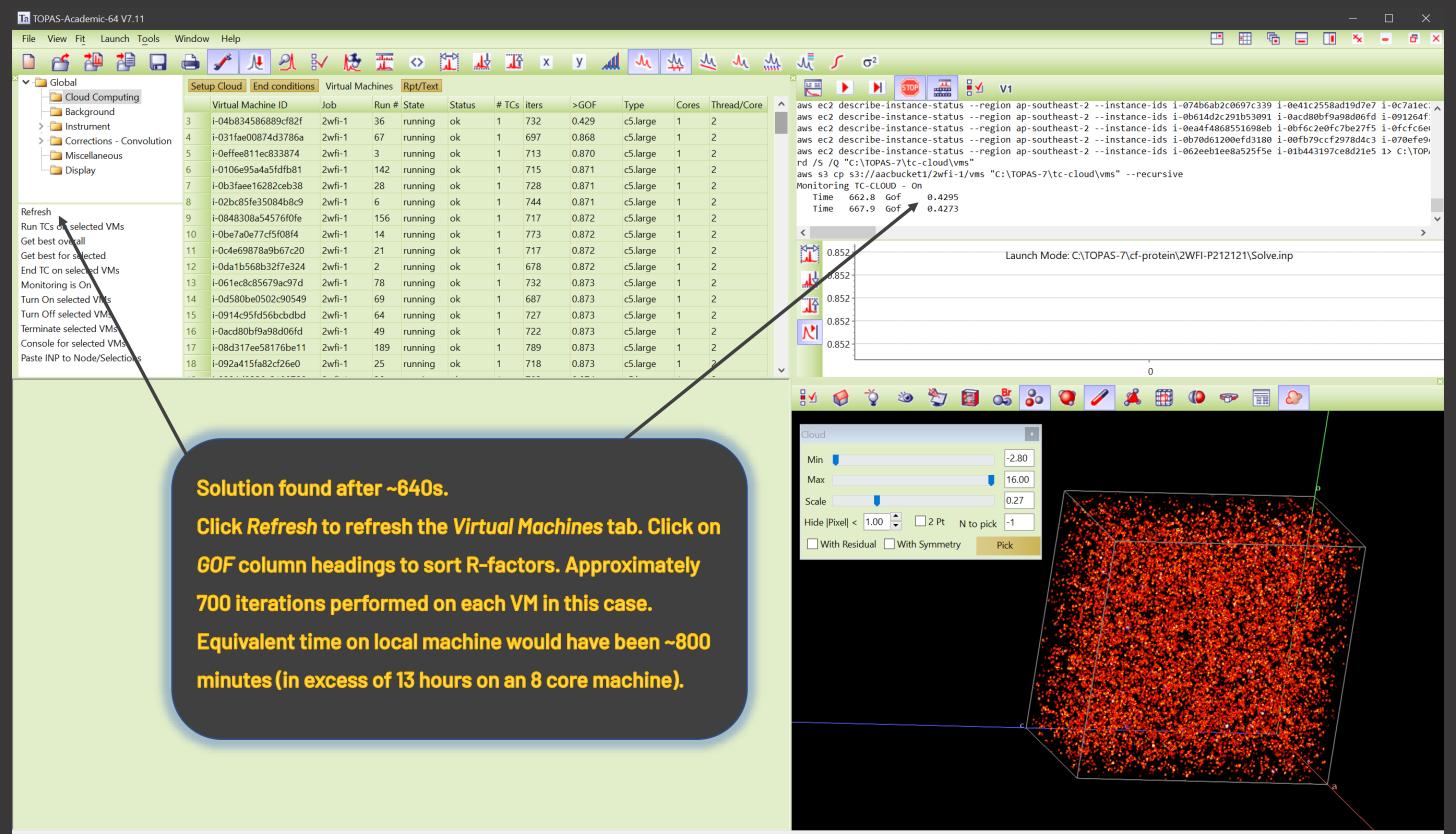

local computer then add these lines to the INP file.

ATP(1000, 1)

load f\_atom\_type f\_atom\_quantity

Mg = 2 4; 0 = 710 4; S = 15 4;

Running more than one job at a time.

Version 7.12 includes a *Hide selected VMs* option. This option can be used to hide VMs; the hidden VMs are placed in the *Hidden Machines* tab. This allows for easy manipulation of machines when running multiple jobs. For example, 200 VMs can be running Job-1 and, at the same time, another 200 machines could be running Job-2. Whilst working on Job-2, the VMs of Job-1 could be hidden; this simplifies the viewing and selecting of Job-2's VMs.