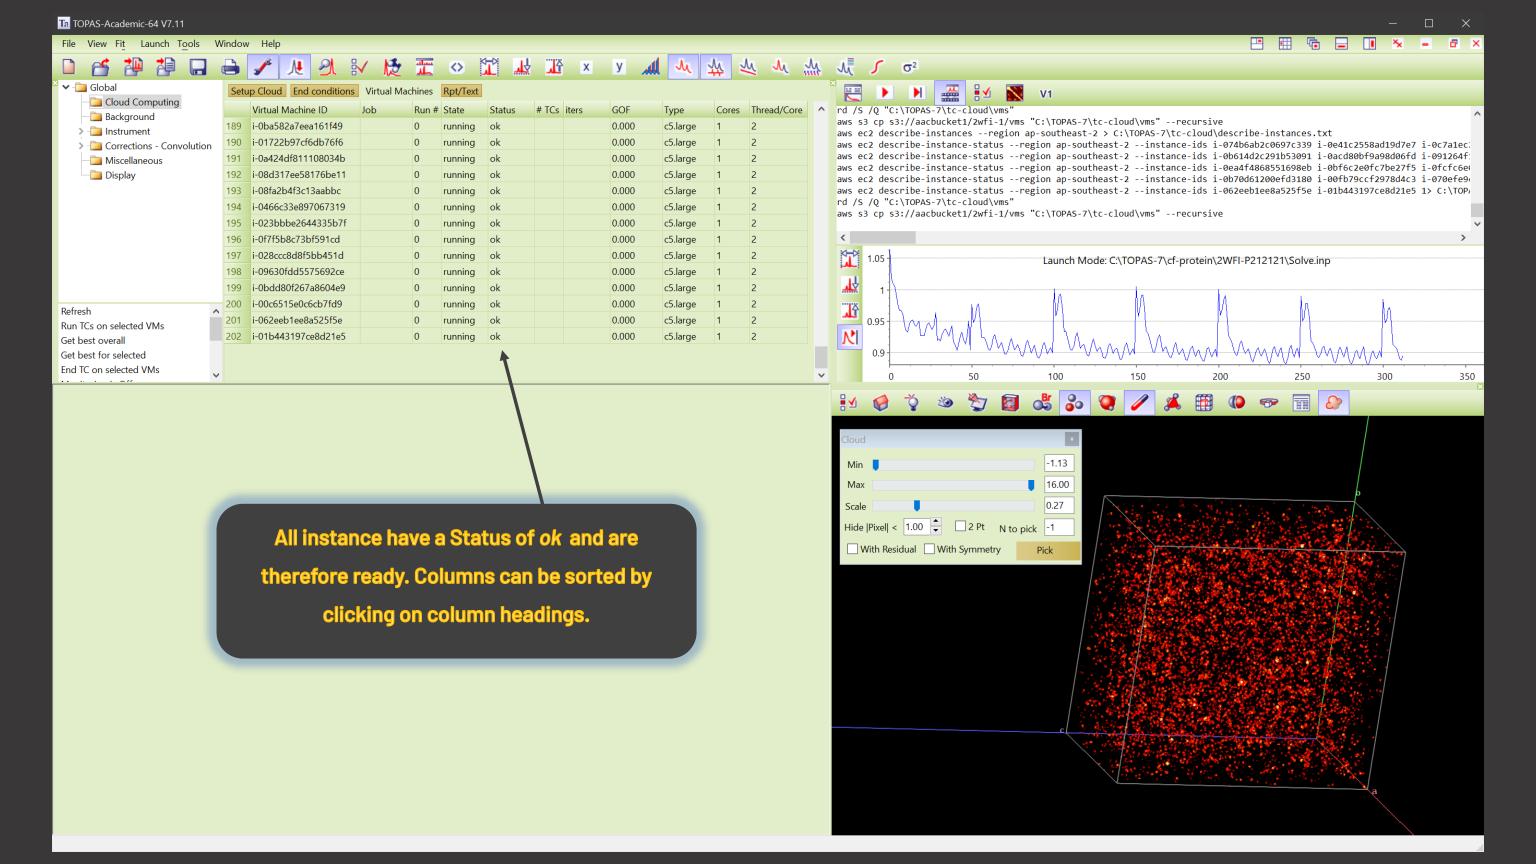

local computer then add these lines to the INP file.

ATP(1000, 1)

load f\_atom\_type f\_atom\_quantity

Mg = 2 4; 0 = 710 4; S = 15 4;

Running more than one job at a time.

Version 7.12 includes a *Hide selected VMs* option. This option can be used to hide VMs; the hidden VMs are placed in the *Hidden Machines* tab. This allows for easy manipulation of machines when running multiple jobs. For example, 200 VMs can be running Job-1 and, at the same time, another 200 machines could be running Job-2. Whilst working on Job-2, the VMs of Job-1 could be hidden; this simplifies the viewing and selecting of Job-2's VMs.