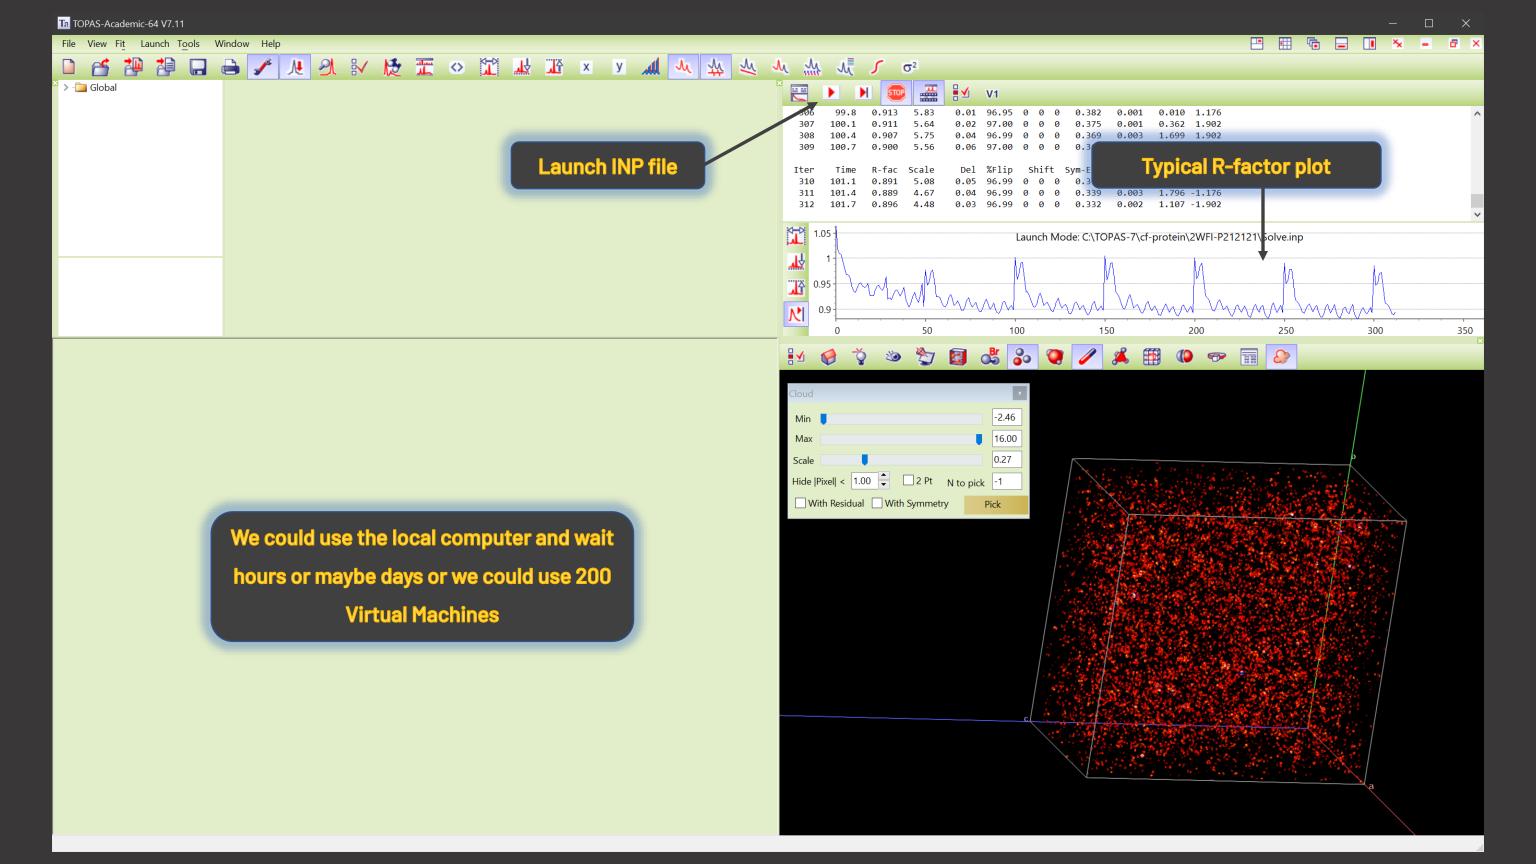

## **TOPAS-Academic Version 7 - Cloud Computing**

Tutorial - solving protein 2wfi

using 200 Virtual Machines

by Alan A Coelho, 11th October 2020

Data from Protein Data Bank

```
Include_Charge_Flipping
verbose 1
charge_flipping
  cf_hkl_file sf.cif
   space_group P212121
  a 37.544
b 65.144
   c 69.680
   fraction_reflections_weak 0.5
      add_to_phases_of_weak_reflections = Rand(-180, 180)
   fraction_density_to_flip 0.97
     scale_flipped 0.2
   flip_regime_2 = Sine_Wave(10 / 4, -2, 2, 10);
   symmetry_obey_0_to_1 0.25 find_origin 0
   pick_atoms
      pick_fwhm 5
      choose_randomly = If(Or(Cycle_Iter == 0, Mod(Cycle_Iter, 50)), 0, 15);
      with_symmetry 1
      insert 10
   ATP(1000, 1)
   load f_atom_type f_atom_quantity
         C = 929 4;
```